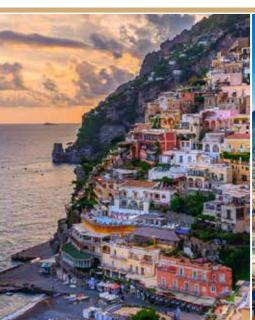

## TRANSFER

Transfer from **Naples** to **Pompeii, Positano** or Praiano or Praiano or Positano Pompeii and Naples.

This is a **private car transfer** from the place you are staying at a hotel or villa.